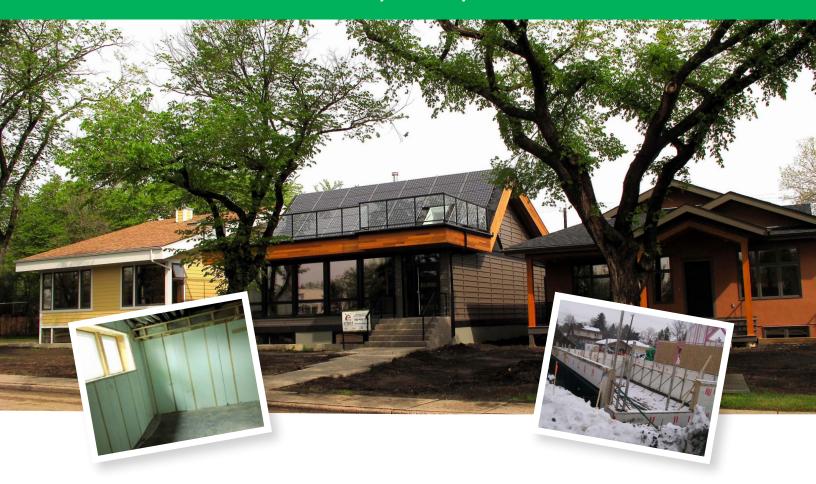

## Award-Winning Net Zero Energy Builder chooses Plasti-Fab® products to boost energy efficiency

Along a quiet tree-lined street in Edmonton's Belgravia neighborhood, innovative builder Effect Homes is turning heads with their cutting-edge green development. Belgravia Green consists of three side-by-side homes similar in their net zero energy ambitions but using different strategies to produce as much energy as they consume over the course of a year.

"There are three different homes and they are all reaching towards the same goal, but approaching it with different considerations and different technologies," said Les Wold, the company's managing partner.

Although the homes have different wall construction and heating systems, one thing they all have in common is a finished basement constructed with Plasti-Fab's Advantage ICF System® and PlastiSpan® HD expanded polystyrene (EPS) insulation.